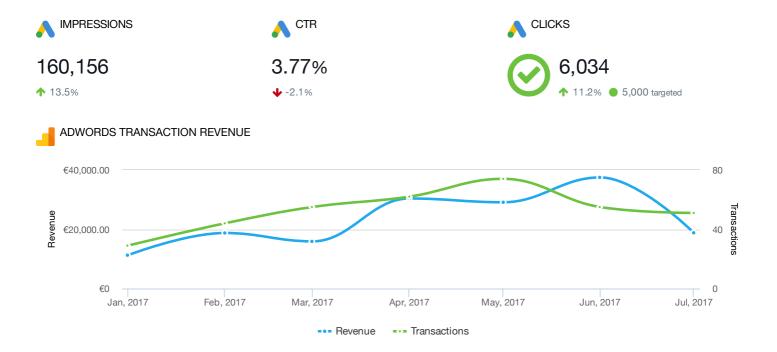

# OVERALL PERFORMANCE

|            | Jul 1, 2017 - Jul 31, 2017 | May 31, 2017 - Jun 30, 2017 |                 |
|------------|----------------------------|-----------------------------|-----------------|
| Clicks     | 6,034                      | 5,428                       | <b>↑</b> 11.2%  |
| Cost       | €1,570.30                  | €1,235.26                   | <b>↑</b> 27.1%  |
| Conv.      | 17                         | 18                          | <b>↓</b> -5.6%  |
| Conv. rate | 0.28%                      | 0.33%                       | <b>↓</b> -15.0% |
| Impr.      | 160,156                    | 141,108                     | <b>↑</b> 13.5%  |
| CTR        | 3.77%                      | 3.85%                       | <b>↓</b> -2.1%  |
| Avg. CPC   | €0.26                      | €0.23                       | <b>↑</b> 14.4%  |
|            |                            |                             |                 |

| Month         | Clicks | Impr.   | CTR    | Avg. CPC | Cost      | Avg. position | Conv. | Conv. rate |
|---------------|--------|---------|--------|----------|-----------|---------------|-------|------------|
| July 2017     | 6,034  | 160,156 | 3.77%  | €0.26    | €1,570.30 | 1.3           | 17    | 0.28%      |
| June 2017     | 5,299  | 136,518 | 3.88%  | €0.23    | €1,212.43 | 1.3           | 18    | 0.34%      |
| May 2017      | 5,875  | 193,000 | 3.04%  | €0.23    | €1,366.85 | 1.5           | 34    | 0.58%      |
| April 2017    | 4,625  | 52,774  | 8.76%  | €0.22    | €1,025.85 | 1.5           | 21    | 0.45%      |
| March 2017    | 4,882  | 47,782  | 10.22% | €0.19    | €948.20   | 1.5           | 27    | 0.55%      |
| February 2017 | 4,501  | 48,451  | 9.29%  | €0.20    | €883.51   | 1.6           | 26    | 0.58%      |
| January 2017  | 4,220  | 45,077  | 9.36%  | €0.21    | €906.23   | 1.6           | 15    | 0.36%      |
|               | 35,436 | 683,758 | 5.18%  | €0.22    | €7,913.37 | 1.4           | 158   | 0.45%      |

#### HISTORICAL TABLE - CPC

| Month        | Sessions | % new sessions | Users   | Pages /<br>session | Avg.<br>session<br>duration | Bounce<br>rate | Goal<br>completions | Ecommerce conversion rate | Transactions | Revenue     |
|--------------|----------|----------------|---------|--------------------|-----------------------------|----------------|---------------------|---------------------------|--------------|-------------|
| July<br>2017 | 22,027   | 67.27%         | 17,121  | 3.76               | 2m 14s                      | 54.53%         | 90                  | 0.23%                     | 51           | €18,800.22  |
| June<br>2017 | 21,622   | 65.74%         | 16,410  | 3.59               | 2m 9s                       | 55.17%         | 101                 | 0.25%                     | 55           | €37,479.21  |
|              | 150,051  | 66.52%         | 114,815 | 3.77               | 2m 14s                      | 54.01%         | 841                 | 0.25%                     | 370          | €161,671.06 |

| Month            | Sessions | % new sessions | Users   | Pages /<br>session | Avg.<br>session<br>duration | Bounce<br>rate | Goal completions | Ecommerce conversion rate | Transactions | Revenue     |
|------------------|----------|----------------|---------|--------------------|-----------------------------|----------------|------------------|---------------------------|--------------|-------------|
| May<br>2017      | 22,510   | 64%            | 16,822  | 3.61               | 2m 4s                       | 55.36%         | 115              | 0.33%                     | 74           | €29,096.68  |
| April<br>2017    | 21,277   | 67.24%         | 16,239  | 3.81               | 2m 18s                      | 53.95%         | 111              | 0.29%                     | 62           | €30,370.34  |
| March<br>2017    | 22,875   | 66.71%         | 17,634  | 3.77               | 2m 10s                      | 53.12%         | 140              | 0.24%                     | 55           | €15,917.68  |
| February<br>2017 | 20,414   | 66.71%         | 15,633  | 4.05               | 2m 31s                      | 52.73%         | 177              | 0.22%                     | 44           | €18,741.72  |
| January<br>2017  | 19,326   | 68.28%         | 14,956  | 3.86               | 2m 13s                      | 52.99%         | 107              | 0.15%                     | 29           | €11,265.21  |
|                  | 150,051  | 66.52%         | 114,815 | 3.77               | 2m 14s                      | 54.01%         | 841              | 0.25%                     | 370          | €161,671.06 |