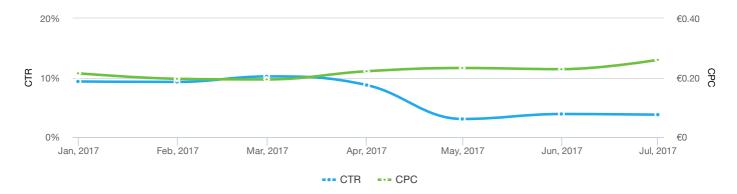

# OVERALL PERFORMANCE

|            | Jul 1, 2017 - Jul 31, 2017 | May 31, 2017 - Jun 30, 2017 |                 |
|------------|----------------------------|-----------------------------|-----------------|
| Clicks     | 6,034                      | 5,428                       | <b>↑</b> 11.2%  |
| Cost       | €1,570.30                  | €1,235.26                   | <b>↑</b> 27.1%  |
| Conv.      | 17                         | 18                          | <b>↓</b> -5.6%  |
| Conv. rate | 0.28%                      | 0.33%                       | <b>↓</b> -15.0% |
| Impr.      | 160,156                    | 141,108                     | <b>↑</b> 13.5%  |
| CTR        | 3.77%                      | 3.85%                       | <b>↓</b> -2.1%  |
| Avg. CPC   | €0.26                      | €0.23                       | <b>↑</b> 14.4%  |
|            |                            |                             |                 |

| Month         | Clicks | Impr.   | CTR    | Avg. CPC | Cost      | Avg. position | Conv. | Conv. rate |
|---------------|--------|---------|--------|----------|-----------|---------------|-------|------------|
| July 2017     | 6,034  | 160,156 | 3.77%  | €0.26    | €1,570.30 | 1.3           | 17    | 0.28%      |
| June 2017     | 5,299  | 136,518 | 3.88%  | €0.23    | €1,212.43 | 1.3           | 18    | 0.34%      |
| May 2017      | 5,875  | 193,000 | 3.04%  | €0.23    | €1,366.85 | 1.5           | 34    | 0.58%      |
| April 2017    | 4,625  | 52,774  | 8.76%  | €0.22    | €1,025.85 | 1.5           | 21    | 0.45%      |
| March 2017    | 4,882  | 47,782  | 10.22% | €0.19    | €948.20   | 1.5           | 27    | 0.55%      |
| February 2017 | 4,501  | 48,451  | 9.29%  | €0.20    | €883.51   | 1.6           | 26    | 0.58%      |
| January 2017  | 4,220  | 45,077  | 9.36%  | €0.21    | €906.23   | 1.6           | 15    | 0.36%      |
|               | 35,436 | 683,758 | 5.18%  | €0.22    | €7,913.37 | 1.4           | 158   | 0.45%      |