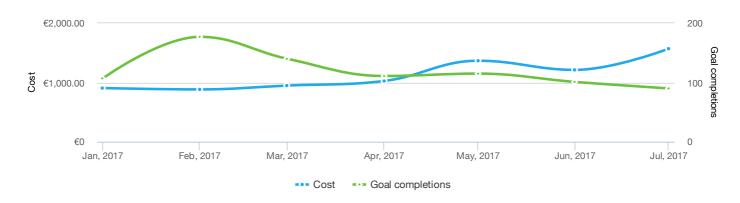

| Month         | Clicks | Impr.   | CTR    | Avg. CPC | Cost      | Avg. position | Conv. | Conv. rate |
|---------------|--------|---------|--------|----------|-----------|---------------|-------|------------|
| July 2017     | 6,034  | 160,156 | 3.77%  | €0.26    | €1,570.30 | 1.3           | 17    | 0.28%      |
| June 2017     | 5,299  | 136,518 | 3.88%  | €0.23    | €1,212.43 | 1.3           | 18    | 0.34%      |
| May 2017      | 5,875  | 193,000 | 3.04%  | €0.23    | €1,366.85 | 1.5           | 34    | 0.58%      |
| April 2017    | 4,625  | 52,774  | 8.76%  | €0.22    | €1,025.85 | 1.5           | 21    | 0.45%      |
| March 2017    | 4,882  | 47,782  | 10.22% | €0.19    | €948.20   | 1.5           | 27    | 0.55%      |
| February 2017 | 4,501  | 48,451  | 9.29%  | €0.20    | €883.51   | 1.6           | 26    | 0.58%      |
| January 2017  | 4,220  | 45,077  | 9.36%  | €0.21    | €906.23   | 1.6           | 15    | 0.36%      |
|               | 35,436 | 683,758 | 5.18%  | €0.22    | €7,913.37 | 1.4           | 158   | 0.45%      |

#### HISTORICAL TABLE - CPC

| Month        | Sessions | % new sessions | Users   | Pages /<br>session | Avg.<br>session<br>duration | Bounce<br>rate | Goal<br>completions | Ecommerce conversion rate | Transactions | Revenue     |
|--------------|----------|----------------|---------|--------------------|-----------------------------|----------------|---------------------|---------------------------|--------------|-------------|
| July<br>2017 | 22,027   | 67.27%         | 17,121  | 3.76               | 2m 14s                      | 54.53%         | 90                  | 0.23%                     | 51           | €18,800.22  |
| June<br>2017 | 21,622   | 65.74%         | 16,410  | 3.59               | 2m 9s                       | 55.17%         | 101                 | 0.25%                     | 55           | €37,479.21  |
|              | 150,051  | 66.52%         | 114,815 | 3.77               | 2m 14s                      | 54.01%         | 841                 | 0.25%                     | 370          | €161,671.06 |

| Month            | Sessions | % new sessions | Users   | Pages /<br>session | Avg.<br>session<br>duration | Bounce<br>rate | Goal completions | Ecommerce conversion rate | Transactions | Revenue     |
|------------------|----------|----------------|---------|--------------------|-----------------------------|----------------|------------------|---------------------------|--------------|-------------|
| May<br>2017      | 22,510   | 64%            | 16,822  | 3.61               | 2m 4s                       | 55.36%         | 115              | 0.33%                     | 74           | €29,096.68  |
| April<br>2017    | 21,277   | 67.24%         | 16,239  | 3.81               | 2m 18s                      | 53.95%         | 111              | 0.29%                     | 62           | €30,370.34  |
| March<br>2017    | 22,875   | 66.71%         | 17,634  | 3.77               | 2m 10s                      | 53.12%         | 140              | 0.24%                     | 55           | €15,917.68  |
| February<br>2017 | 20,414   | 66.71%         | 15,633  | 4.05               | 2m 31s                      | 52.73%         | 177              | 0.22%                     | 44           | €18,741.72  |
| January<br>2017  | 19,326   | 68.28%         | 14,956  | 3.86               | 2m 13s                      | 52.99%         | 107              | 0.15%                     | 29           | €11,265.21  |
|                  | 150,051  | 66.52%         | 114,815 | 3.77               | 2m 14s                      | 54.01%         | 841              | 0.25%                     | 370          | €161,671.06 |