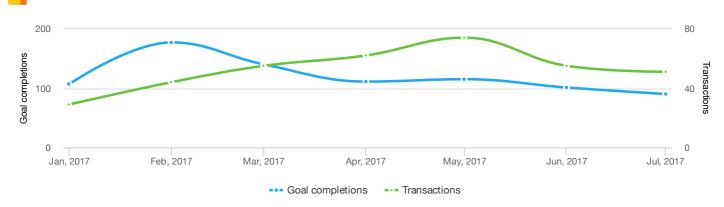

#### HISTORICAL TABLE - CPC

| Month        | Sessions | % new sessions | Users   | Pages /<br>session | Avg.<br>session<br>duration | Bounce<br>rate | Goal<br>completions | Ecommerce conversion rate | Transactions | Revenue     |
|--------------|----------|----------------|---------|--------------------|-----------------------------|----------------|---------------------|---------------------------|--------------|-------------|
| July<br>2017 | 22,027   | 67.27%         | 17,121  | 3.76               | 2m 14s                      | 54.53%         | 90                  | 0.23%                     | 51           | €18,800.22  |
| June<br>2017 | 21,622   | 65.74%         | 16,410  | 3.59               | 2m 9s                       | 55.17%         | 101                 | 0.25%                     | 55           | €37,479.21  |
|              | 150,051  | 66.52%         | 114,815 | 3.77               | 2m 14s                      | 54.01%         | 841                 | 0.25%                     | 370          | €161,671.06 |

| Month            | Sessions | % new sessions | Users   | Pages /<br>session | Avg.<br>session<br>duration | Bounce<br>rate | Goal completions | Ecommerce conversion rate | Transactions | Revenue     |
|------------------|----------|----------------|---------|--------------------|-----------------------------|----------------|------------------|---------------------------|--------------|-------------|
| May<br>2017      | 22,510   | 64%            | 16,822  | 3.61               | 2m 4s                       | 55.36%         | 115              | 0.33%                     | 74           | €29,096.68  |
| April<br>2017    | 21,277   | 67.24%         | 16,239  | 3.81               | 2m 18s                      | 53.95%         | 111              | 0.29%                     | 62           | €30,370.34  |
| March<br>2017    | 22,875   | 66.71%         | 17,634  | 3.77               | 2m 10s                      | 53.12%         | 140              | 0.24%                     | 55           | €15,917.68  |
| February<br>2017 | 20,414   | 66.71%         | 15,633  | 4.05               | 2m 31s                      | 52.73%         | 177              | 0.22%                     | 44           | €18,741.72  |
| January<br>2017  | 19,326   | 68.28%         | 14,956  | 3.86               | 2m 13s                      | 52.99%         | 107              | 0.15%                     | 29           | €11,265.21  |
|                  | 150,051  | 66.52%         | 114,815 | 3.77               | 2m 14s                      | 54.01%         | 841              | 0.25%                     | 370          | €161,671.06 |